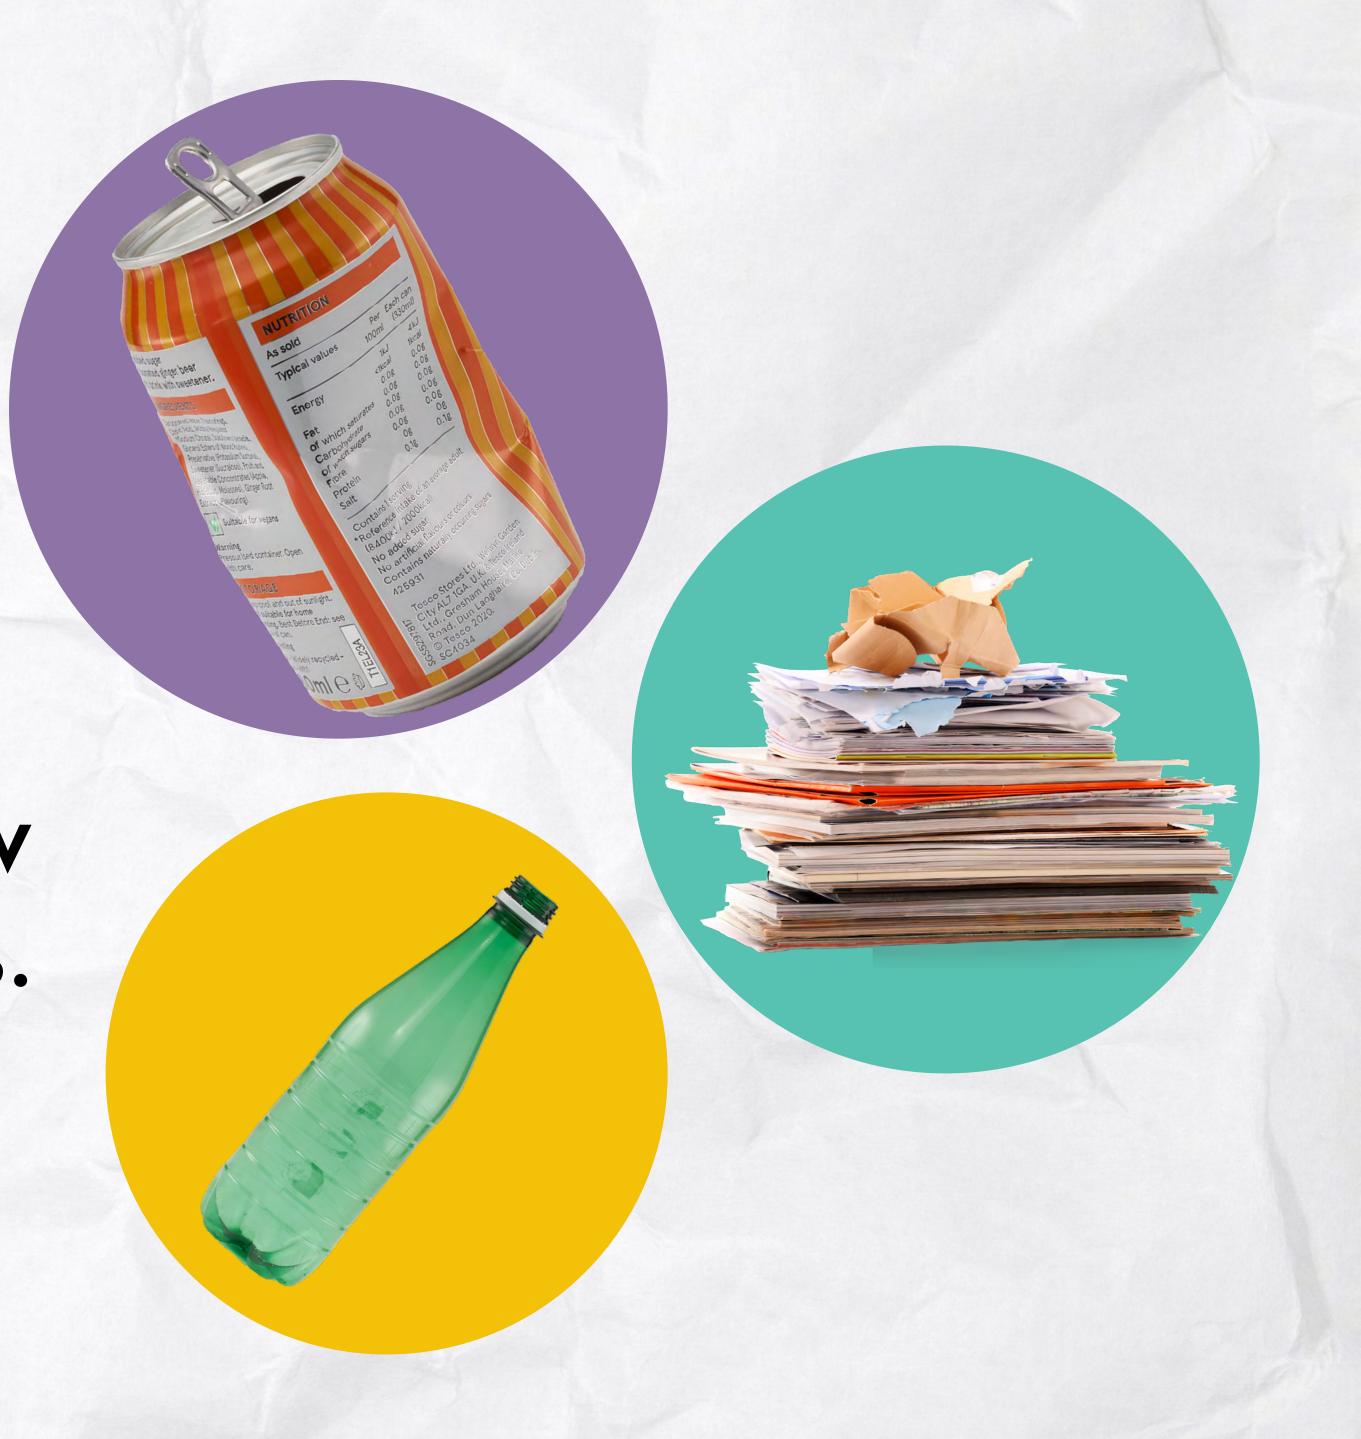

## WHAT DO I BECOME?

When we recycle, we can make something new out of recycled materials.

### WHAT DO I BECOME?

#### WHAT DO I BECOME?