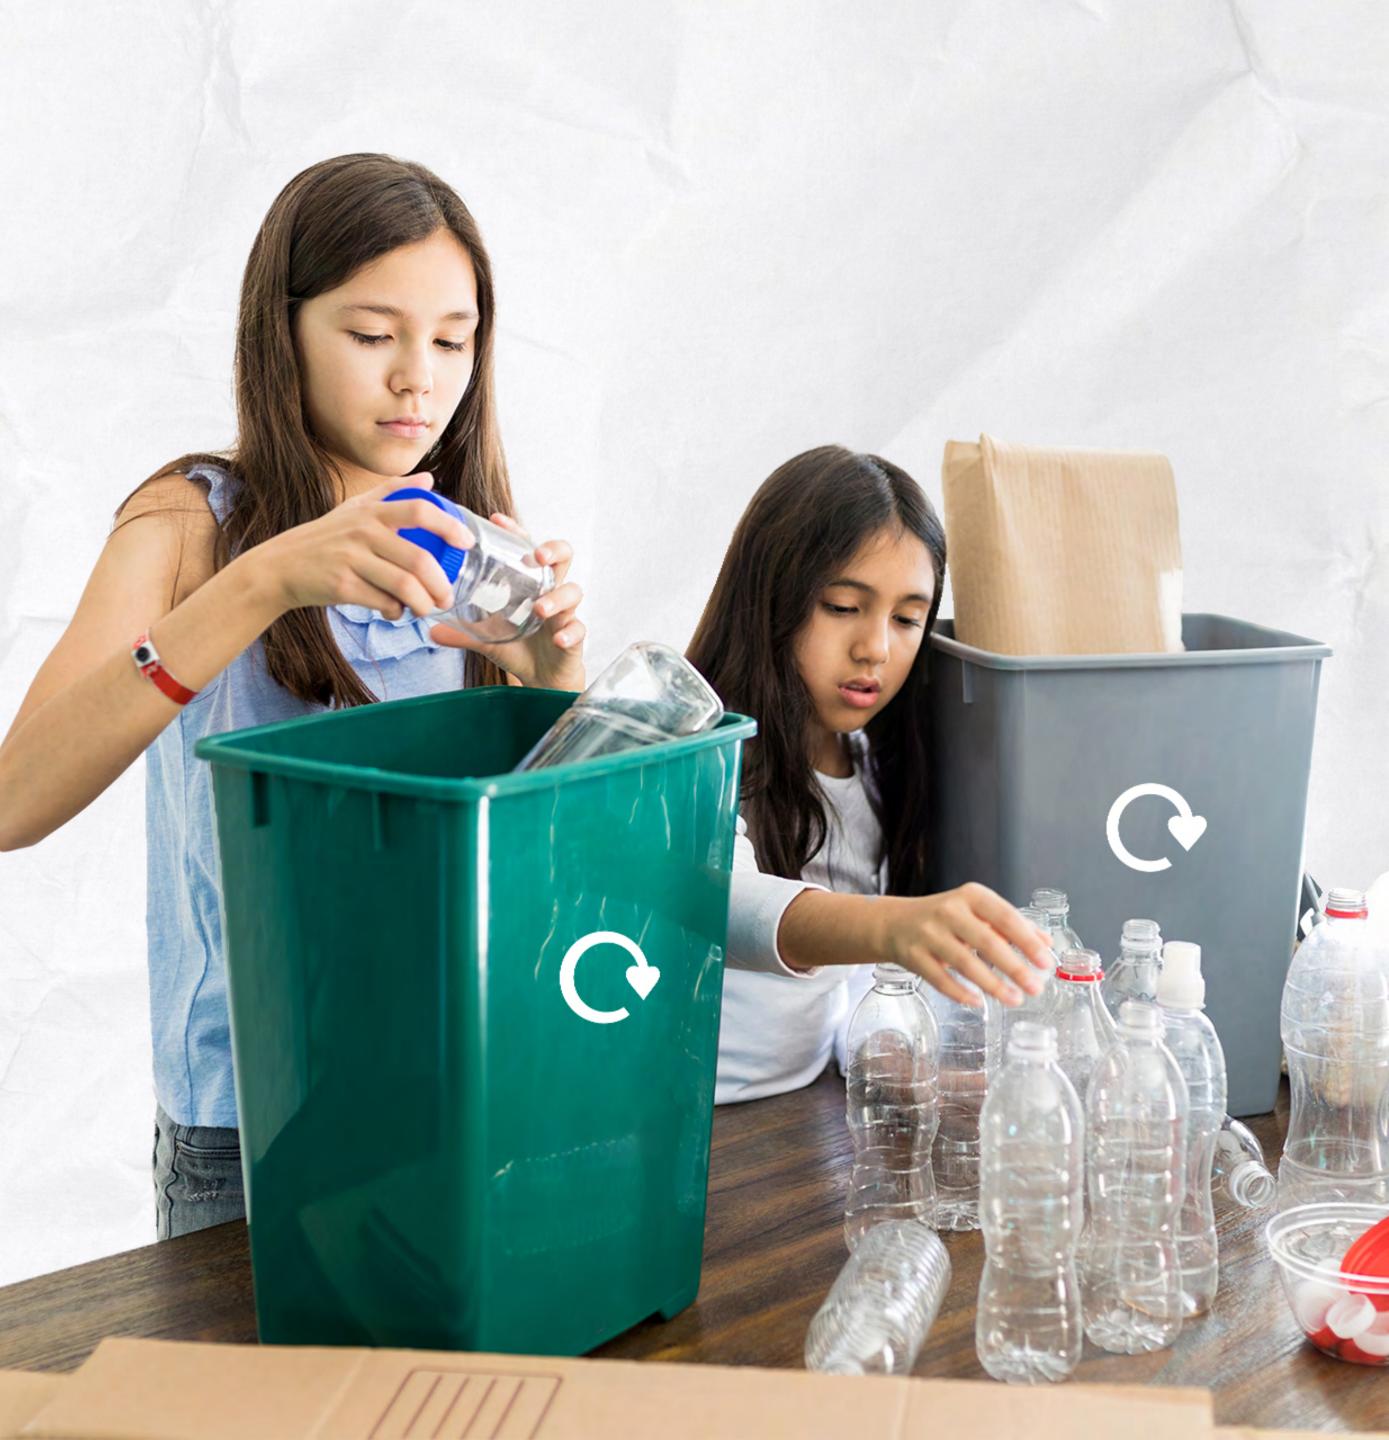

# WHAT IS **RECYCLEWEEK?**

Recycle Week is all about encouraging everyone to recycle well. Recycling is the process of turning waste materials, that would usually be thrown away, into new materials and objects.

# WHY SHOULD WE RECYCLE?

Items can be used again and again instead of having to make them brand new.