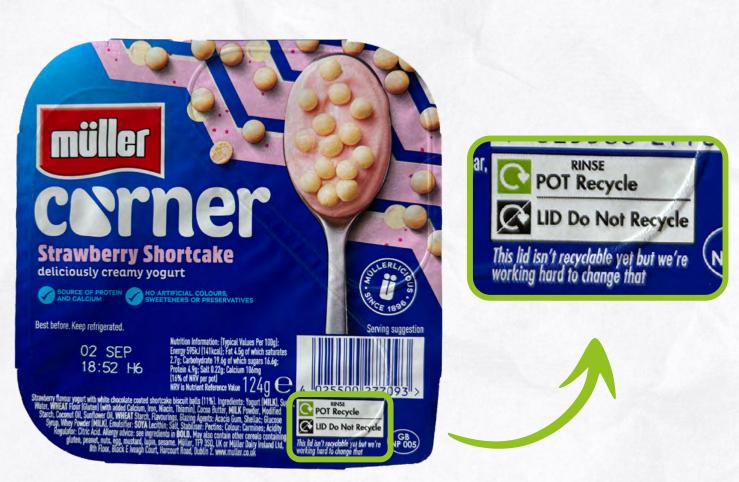

possible.

However, there's a few things that we do that can impact our recycling...







### GIVE YOUR TINS, CANS AND PLASTIC A QUICK RINSE

**\$** []







#### Separate

Rinse



## YOUR RECYCLING CAN AFFECT OTHERS

If you don't have clean or the correct recycling in the bins at home or in school, then it can ruin all other recycling in the lorries.

Meaning that it's all a lower quality and will have to be wasted through landfill or incineration.

Your recycling affects others!



## DON'T LET IT GO TO WASTE!

Your effort in recycling plays a huge part in how we recycle in Scotland.

So, if you wash out those plastic tubs, sort your recycling into the correct bin and separate out the different bits to recycle then you're giving recycling your best effort.



## WHAT CAN YOU DO?





#### Ask a teacher, friend or family member

#### Blue - Paper, Card and Cardboard



| 🙂 Yes please                                       | 🙁 No thanks                                                                                                                                                                           |
|----------------------------------------------------|---------------------------------------------------------------------------------------------------------------------------------------------------------------------------------------|
| <ul> <li>Corrugated cardboard</li> </ul>           | <ul> <li>× Aluminium foil</li> <li>× Batteries***</li> <li>× Bubble wrap</li> <li>× Cartons</li> <li>× Food still in packaging</li> <li>× Glass condiment bottles and jars</li> </u