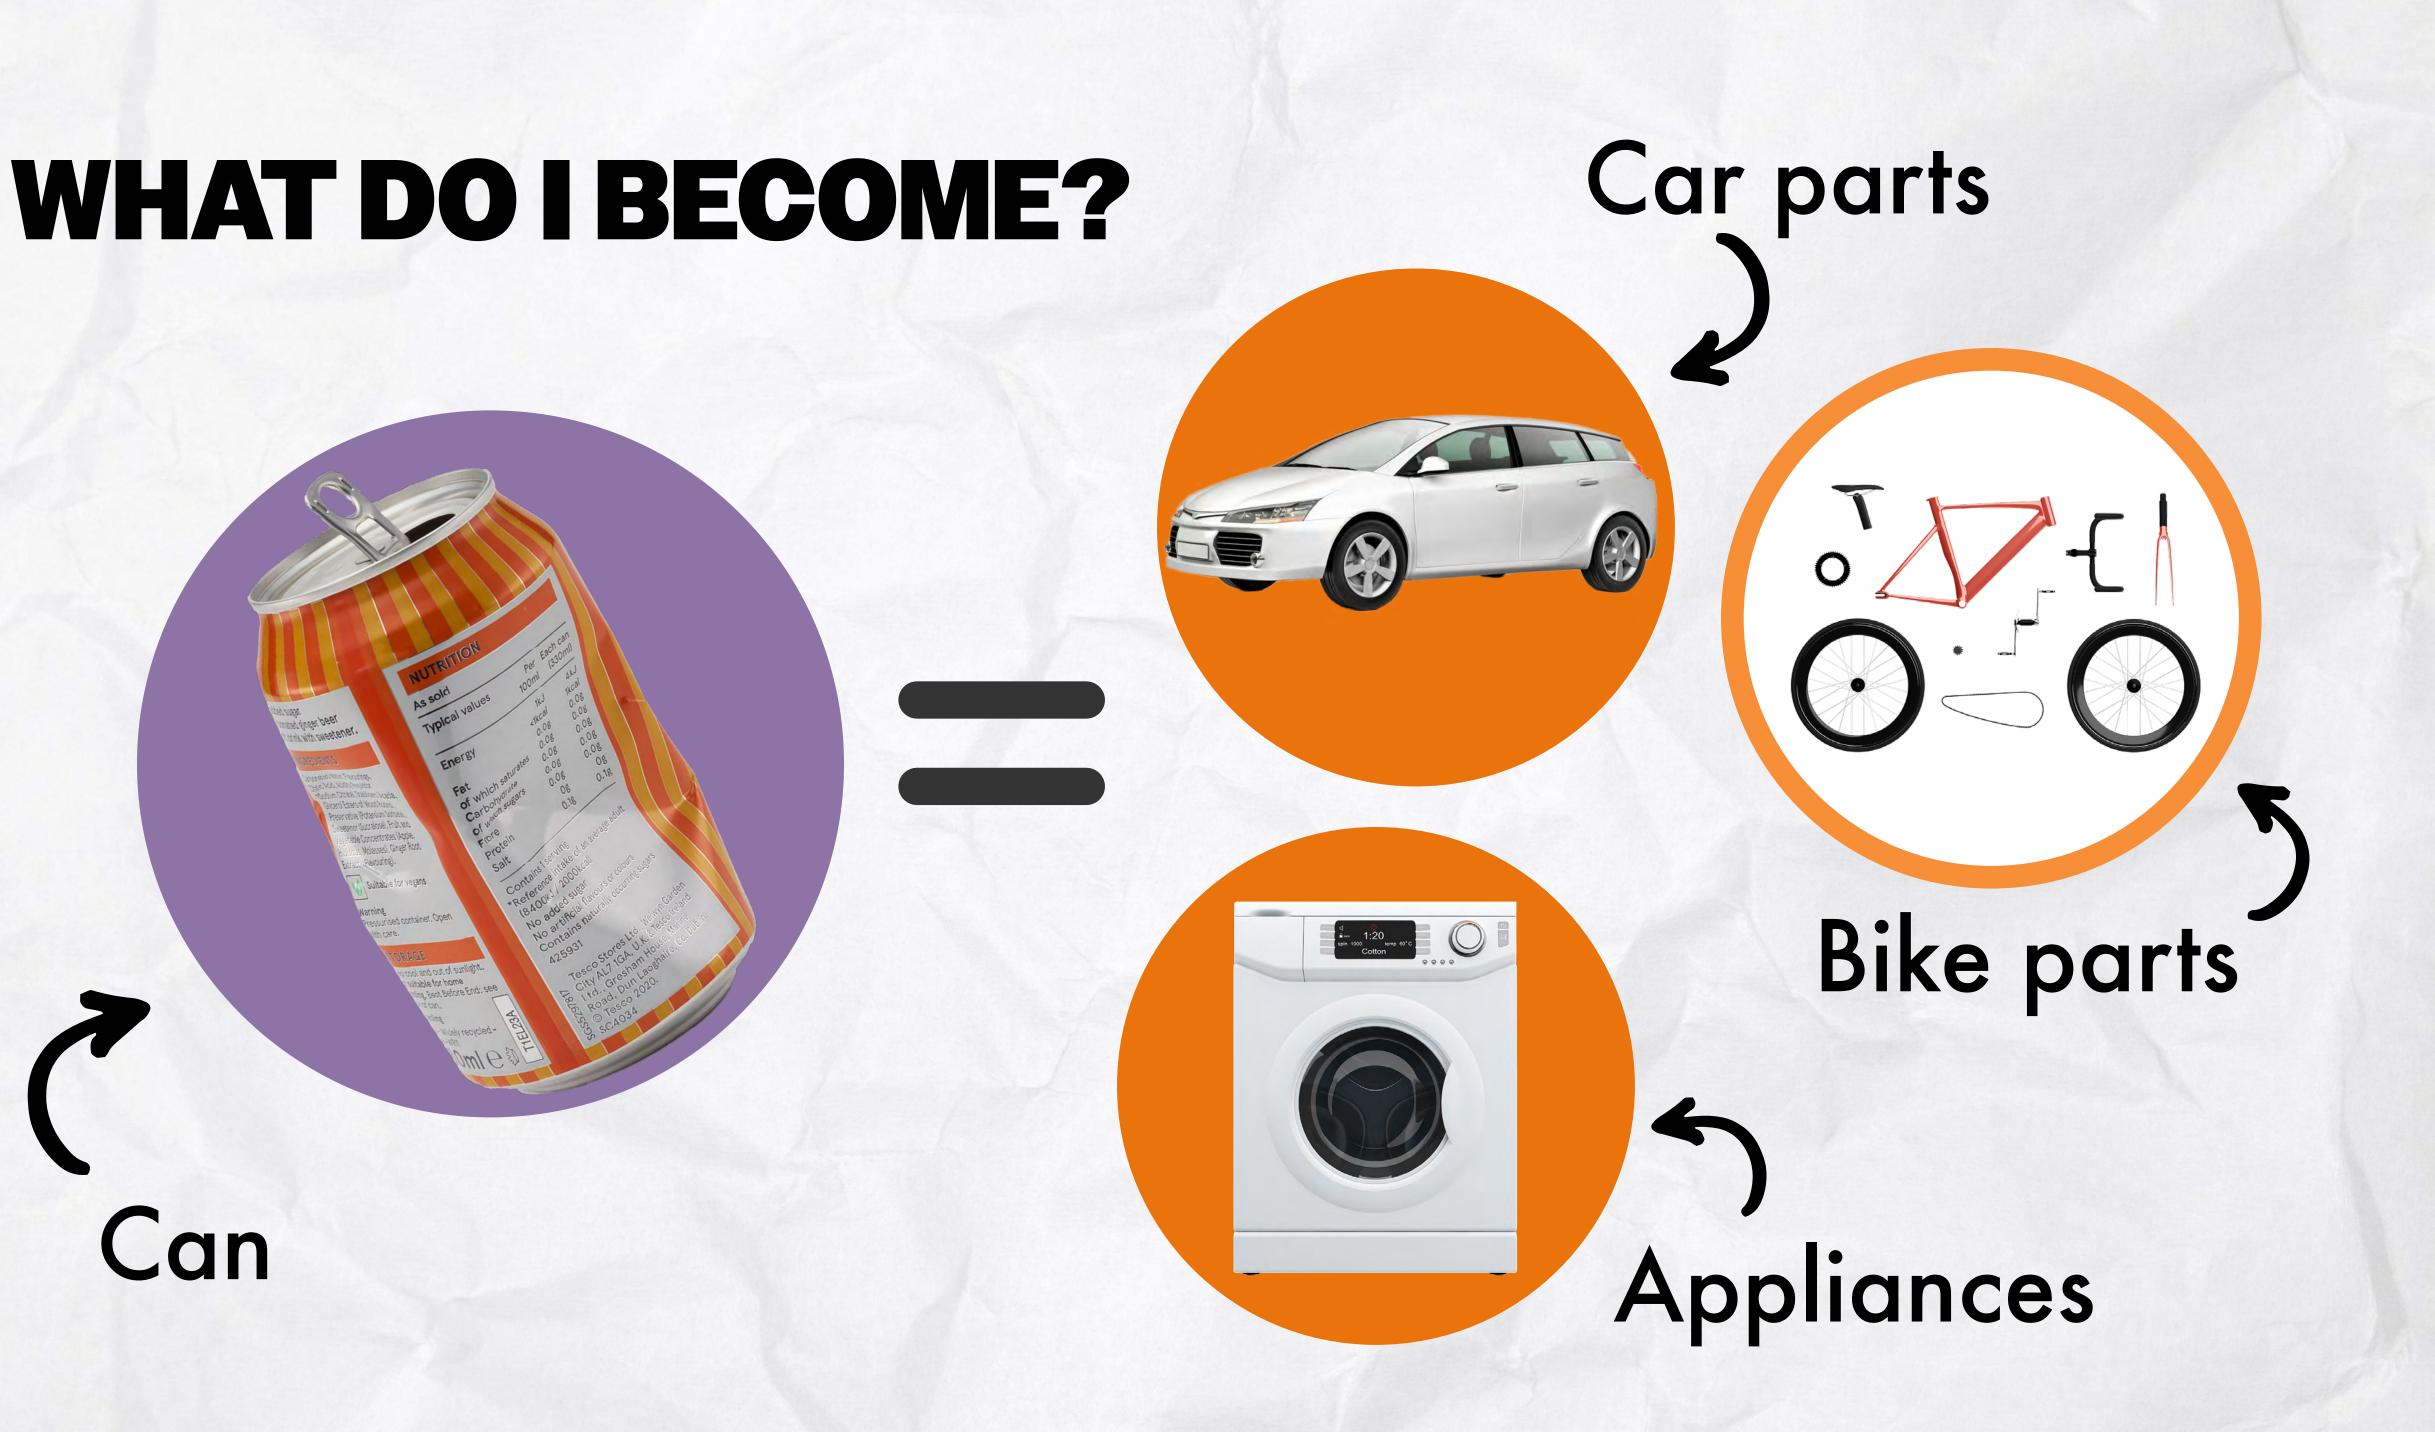

## WHAT DO I BECOME?

When we recycle, we can make something new out of recycled materials.

### WHAT DO I BECOME?

#### WHAT DO I BECOME?

# Plastic bottle

#### New plastic bottles

### Backpacks

Clothes