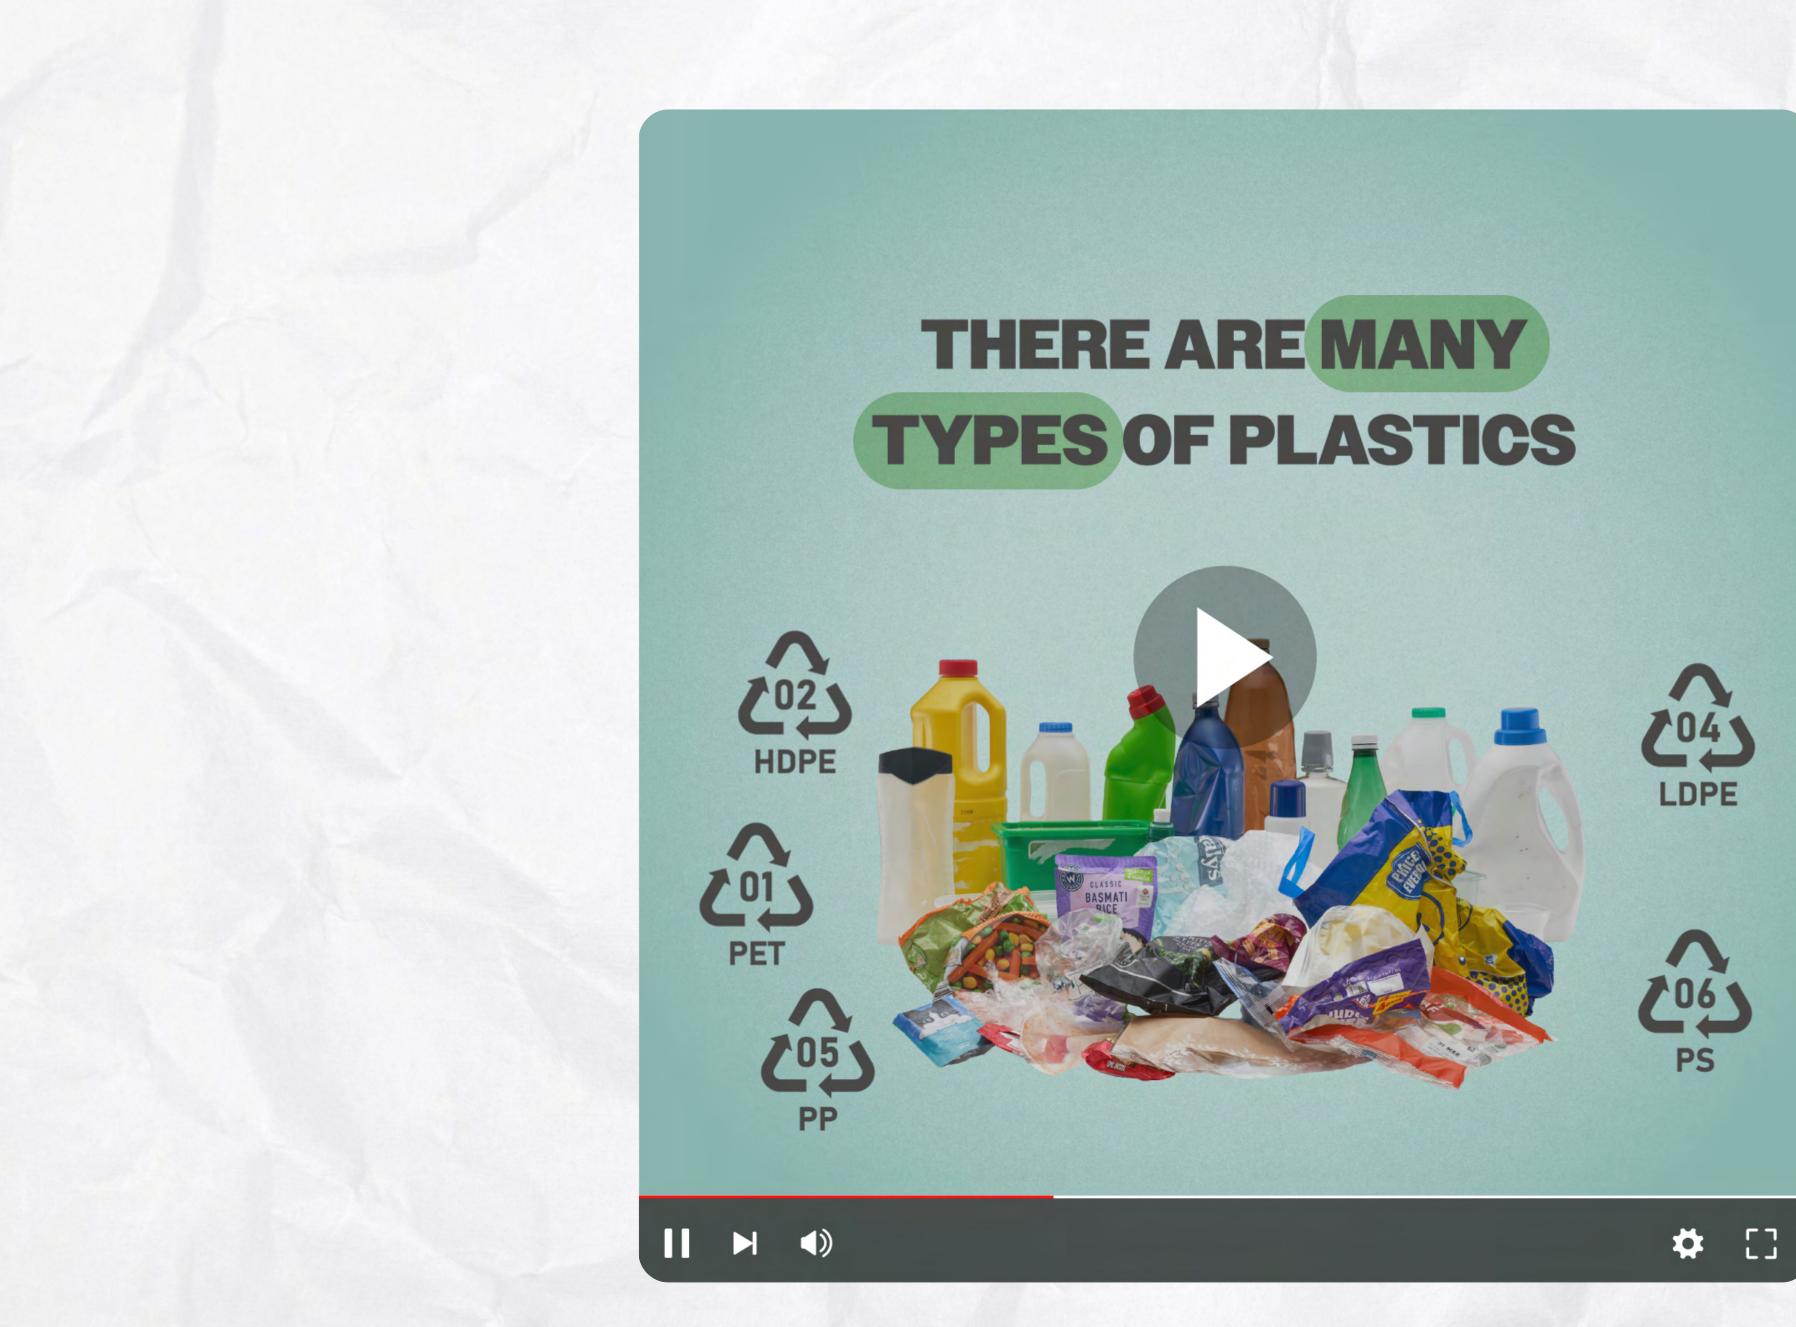

# WHAT IS **RECYCLEWEEK?**

Recycle Week is all about encouraging everyone to recycle well. Recycling is the process of turning waste materials, that would usually be thrown away, into new materials and objects.