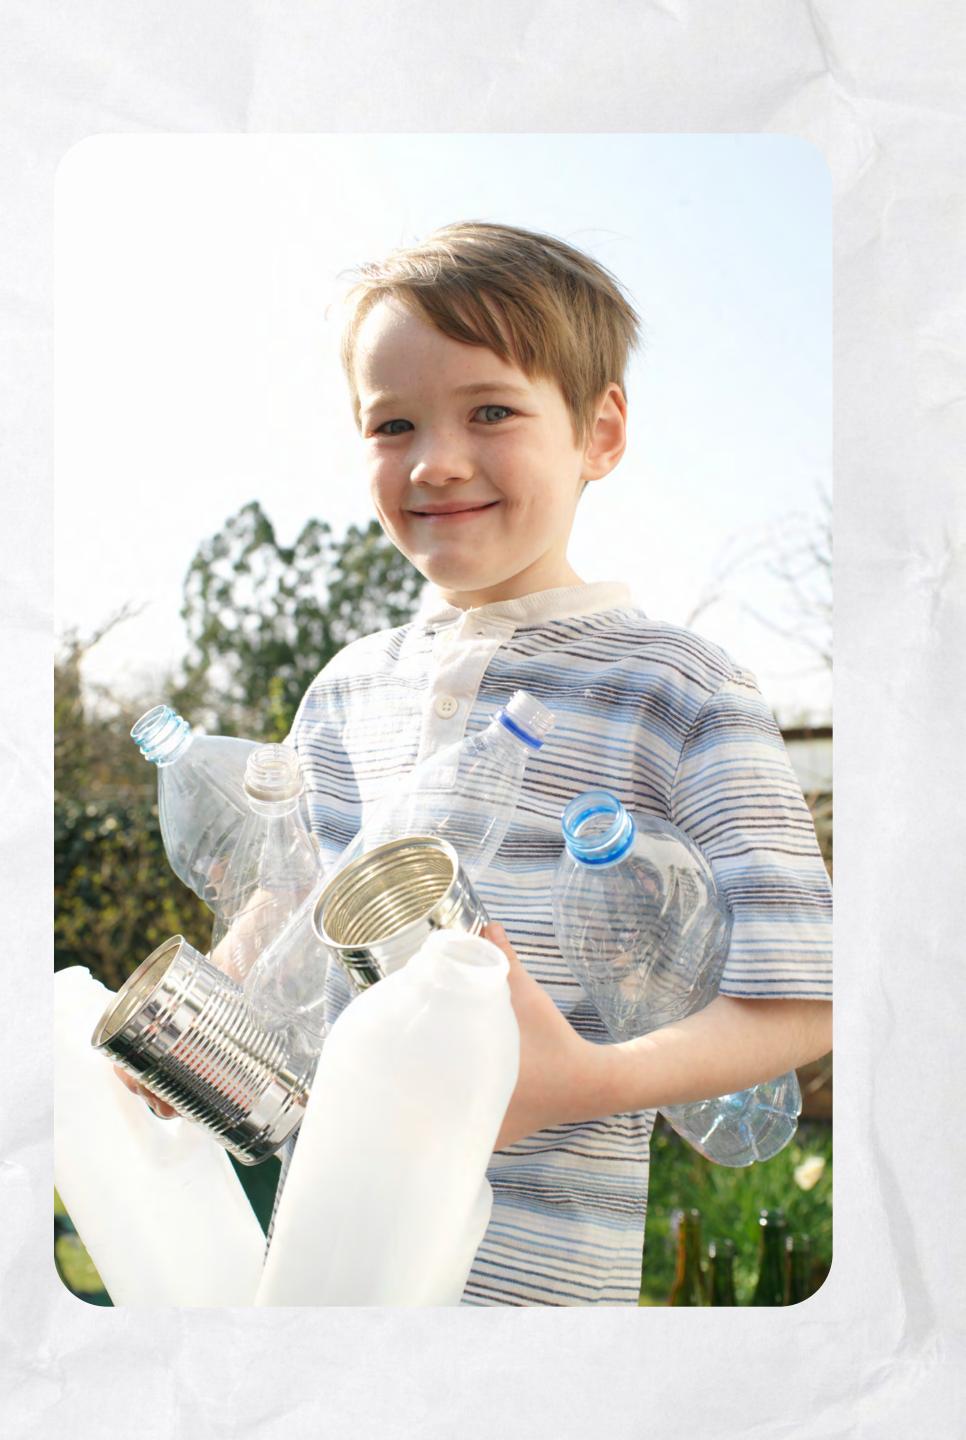

# WHY SHOULD WE RECYCLE?

Items can be used again and again instead of having to make them brand new.

## WHAT DO I BECOME?

When we recycle, we can make something new out of recycled materials.