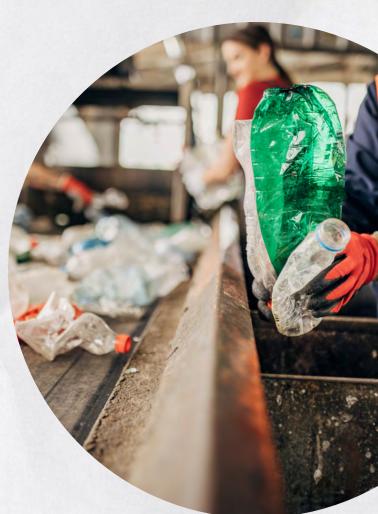

## DON'T LET YOUR EFFORTS GO TO WASTE

We want all our recycling to be the best it can be so we can get the best quality of recycling possible.

However, there's a few things that we do that can impact our recycling...

## YOUR RECYCLING CAN AFFECT OTHERS

If you don't have clean or the correct recycling in the bins at home or in school, then it can ruin all other recycling in the lorries.

Meaning that it's all a lower quality and will have to be wasted through landfill or incineration.

Your recycling affects others!